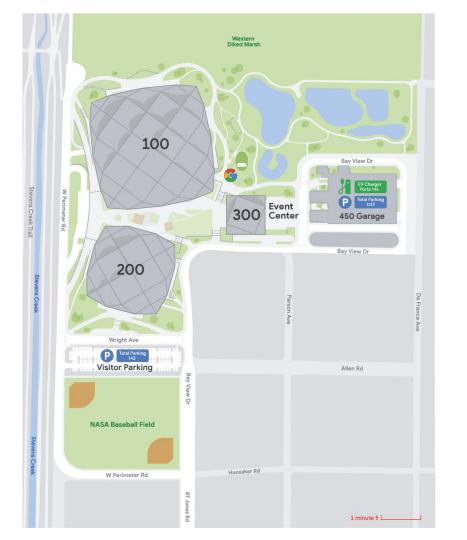

## Parking at Bay View

On Maps, "400 Bay View Drive" will route to parking structure (recommended). "200 Bay View Drive" will route to Visitor Parking.

From RT Jones, continue straight onto Bay View Drive to park in the 5 story parking garage. This is where the majority of Bay View parking is located. Visitors can park on the 1st level without needing a Google badge.

To use the small Visitor Parking lot, turn left on West Perimeter Road (before the baseball field). Warning this lot gets full early. Visitors will not be able to access underground parking.

## Finding your Googler

Once you park, head to the closest lobby to let your Googler host know you have arrived.

**From the 5 story parking garage:** Walk on the bay side of the Event Center and enter the **Bay View 100 Lower Level Lobby.** 

From the small visitor parking lot: Walk across Wright Ave to the 200 Bay View south lobby.

♦ Visitors should not use the lobby on the North side of 100 Bay View, this is for Googlers only.