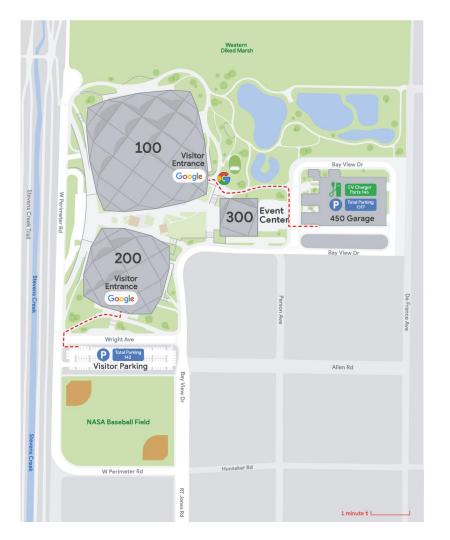

## Finding your Googler

Once you park, head to the closest lobby to let your Googler host know you have arrived.

**From the 5 story parking garage:** Walk on the bay side of the Event Center and enter the **Bay View 100 Lower Level Lobby.** 

From the small visitor parking lot: Walk across Wright Ave to the 200 Bay View south lobby.

♦ Visitors should not use the lobby on the North side of 100 Bay View, this is for Googlers only.